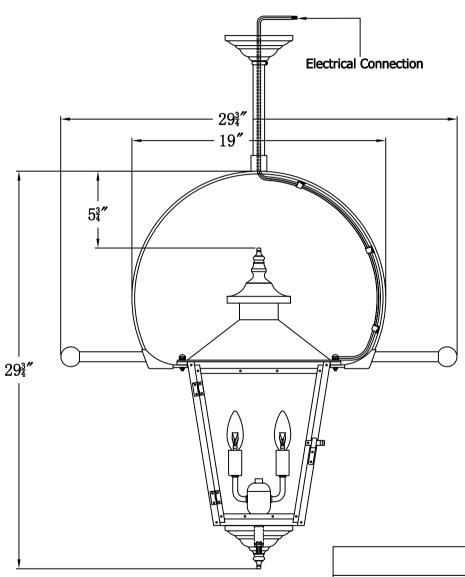

## CONCEPTION STREET 42 Electric With Classic Yoke And Ladder Rests(CS-42E CY11/LR)

| The CopperSmith          |                        |                                            |  |  |
|--------------------------|------------------------|--------------------------------------------|--|--|
| Product Description      | Drawing Description    | 9152 Hard Drive                            |  |  |
| Sockets:2-E12 Candelabra | REV:A/0                | Foley Alabama 36536                        |  |  |
| Watts:2-60W              | Date:08/06/2021        | SKU Number:CS-42E                          |  |  |
|                          | Drawing by:Jason Huang | Product Name:Conception Street 42 Electric |  |  |