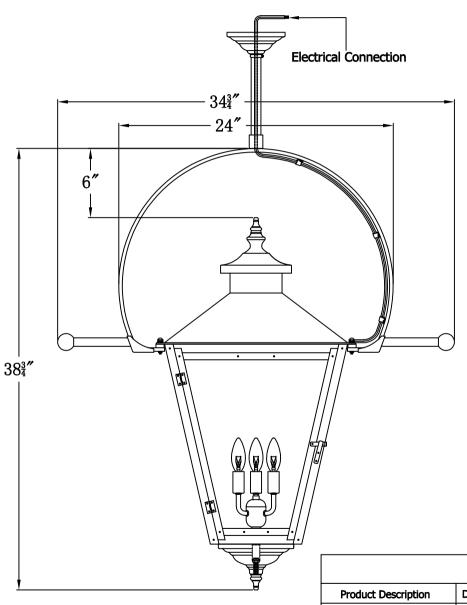

## **CONCEPTION STREET 43 Electric With Classic Yoke** And Ladder Rests(CS-43E CY13/LR) Electrical Connection $32\frac{1}{4}''$ $21\frac{1}{2}''$ $5\frac{3}{4}''$ $34^{1}_{4}$ The CopperSmith Drawing Description **Product Description** 9152 Hard Drive Foley Alabama 36536 REV:A/0 Sockets:3-E12 Candelabra Date:08/10/2021 SKU Number:CS-43E Watts:3-60W Drawing by: Jason Huang Product Name:Conception Street 43 Electric