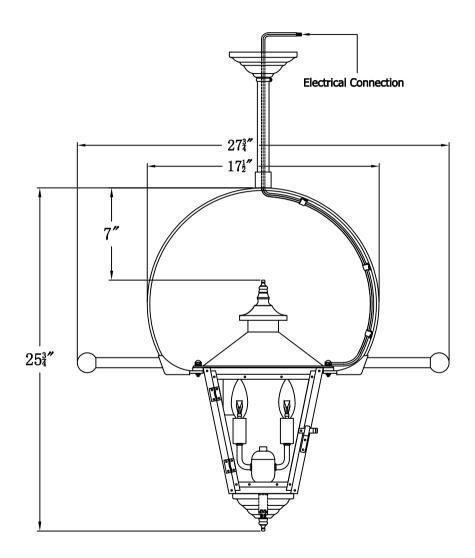

## CONCEPTION STREET 41 Electric With Classic Yoke And Ladder Rests(CS-41E CY5/LR)

| The CopperSmith          |                        |                                            |  |
|--------------------------|------------------------|--------------------------------------------|--|
| Product Description      | Drawing Description    | 9152 Hard Drive                            |  |
| Sockets:2-E12 Candelabra | REV:A/0                | Foley Alabama 36536                        |  |
| Watts:2-60W              | Date:07/27/2021        | SKU Number:CS-41E                          |  |
|                          | Drawing by:Jason Huang | Product Name:Conception Street 41 Electric |  |